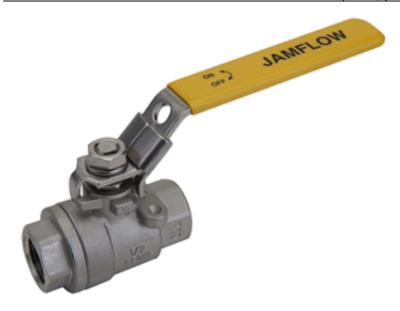

## J & M International, LTD.

1400 East Grainger Rd. Brooklyn Heights, OH 44131

Phone: 800.860.0232 Fax: 216.631.9486

janet@jmiltd.com

**Product Type**: 1-PC, 2-PC, 3-PC Stainless Steel and Carbon Steel Ball Valves, 2-PC Stainless Steel and Carbon Steel Threaded Ball Valves, Model YK-521 Threaded Ball Valve

**Product Name:** YK521-1-1/2

## **Product Attributes:**

G2: 1 G3: -G1: 1.5 L: 4.29 I: 0.37 H: 3.27 Size: 1-1/2 E: 7.52

## **Material List:**

| No. | <b>Part Name</b> | Qty | Material       |
|-----|------------------|-----|----------------|
| 1   | Body             | 1   | ASTM-CF8M-A351 |
| 2   | Body Cap         | 1   | ASTM-CF8M-A351 |
| 3   | Ball             | 1   | ASTM-CF8M-A351 |
| 4   | Stem             | 1   | S.S.316        |
| 5   | Body Seat        | 1   | PTFE           |
| 6   | Seat             | 2   | PTFE           |
| 7   | Thrust Washer    | 1   | PTFE           |
| 8   | Packing          | 1   | PTFE           |
| 9   | Gland Nut        | 1   | S.S.304        |
| 10  | Stem Washer      | 1   | S.S.304        |
| 11  | Stem Nut         | 1   | S.S.304        |
| 12  | Handle           | 1   | S.S.304        |
| 13  | Cover            | 1   | PLASTIC        |