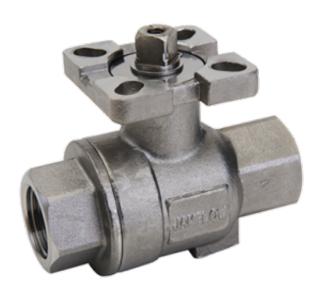

**Product Name:** YK30-1/2

## **Product Attributes:**

L: 2.95 Size: 1/2 Ød: 0.63 H: 1.54 W: 0.47 D: 0.35 E: 0.31